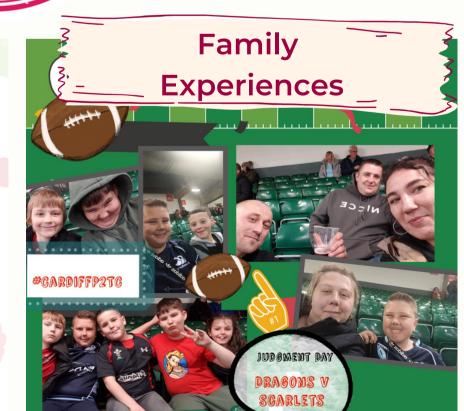

Passport to the City Overview of the programme

'Passport to the City' is a programme to ensure young people from all backgrounds can enjoy the worldclass amenities Cardiff has to offer.

To provide fun, engaging and aspirational experiences across the city for children and young people, in particular our most vulnerable, to help improve their self-esteem, confidence, and well-being.

To help children and young people to develop a sense of pride and belonging in our Capital City as part of the Levelling Up agenda.