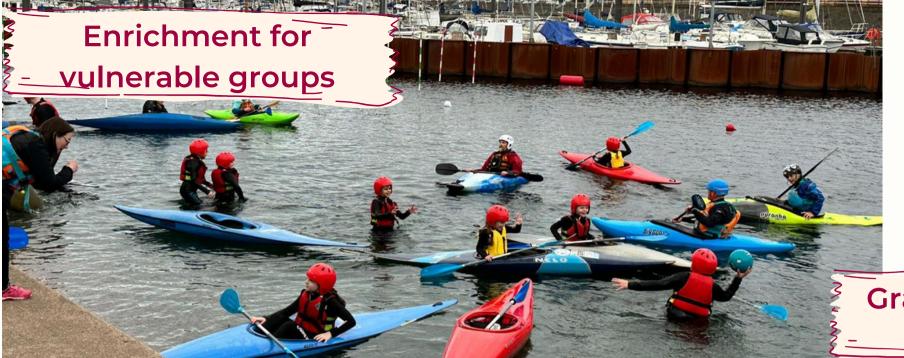

Passport to the City Overview of the programme

'Passport to the City' is a programme to ensure young people from all backgrounds can enjoy the worldclass amenities Cardiff has to offer.

To provide fun, engaging and aspirational experiences across the city for children and young people, in particular our most vulnerable, to help improve their self-esteem, confidence, and well-being.

To help children and young people to develop a sense of pride and belonging in our Capital City as part of the Levelling Up agenda.