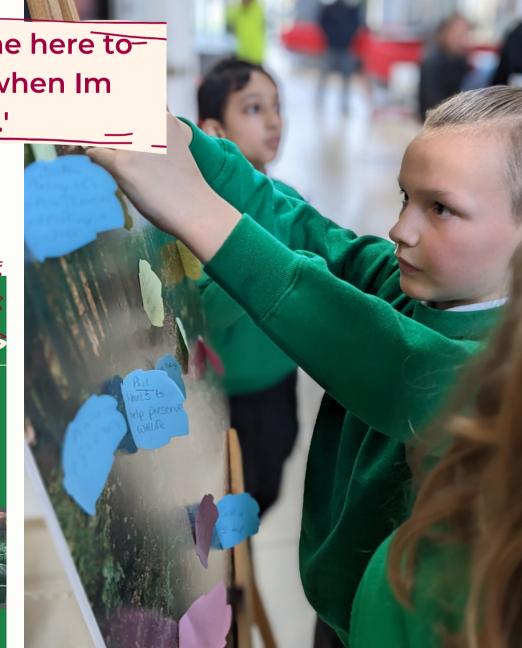

'So pleased we got to show our young people something they never thought they'd be a part of.'

'What a fantastic experience for our children. Helped bring the curriculum to life.'

'I want to come here tolearn more when Im older.'